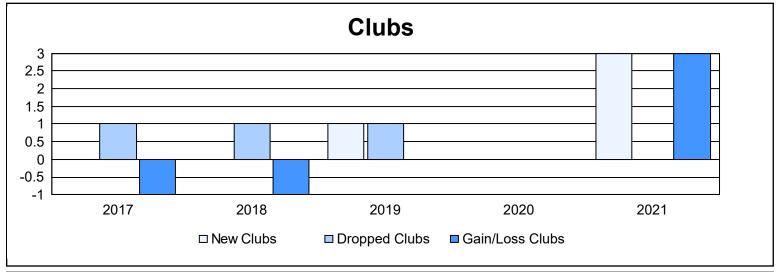

District 11 C2 As of June 2021 Cumulative

| Year      | New<br>Clubs | Dropped<br>Clubs | Gain/<br>Loss<br>Clubs | New<br>Members | Charter<br>Members | Reinstate<br>Members | Transfer<br>Members | Total<br>Member<br>Added | Total<br>Members<br>Dropped | Gain/<br>Loss<br>Members |
|-----------|--------------|------------------|------------------------|----------------|--------------------|----------------------|---------------------|--------------------------|-----------------------------|--------------------------|
| 2016-2017 | 0            | 1                | -1                     | 89             | 2                  | 1                    | 5                   | 97                       | 97                          | 0                        |
| 2017-2018 | 0            | 1                | -1                     | 103            | 0                  | 3                    | 2                   | 108                      | 104                         | 4                        |
| 2018-2019 | 1            | 1                | 0                      | 99             | 24                 | 15                   | 5                   | 143                      | 141                         | 2                        |
| 2019-2020 | 0            | 0                | 0                      | 47             | 0                  | 1                    | 2                   | 50                       | 101                         | -51                      |
| 2020-2021 | 3            | 0                | 3                      | 59             | 52                 | 2                    | 2                   | 115                      | 102                         | 13                       |
| Average   | 1            | 1                | 0                      | 79             | 16                 | 4                    | 3                   | 103                      | 109                         | -6                       |